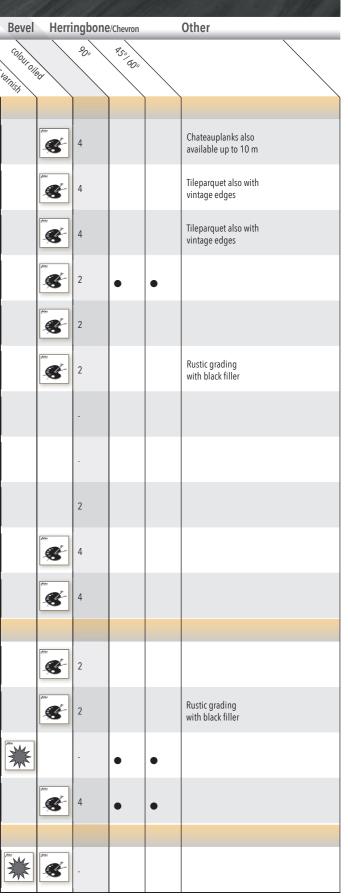

**Adler**<sup>® Our product range - at a glance Parkett</sup>

Classification of fire behaviour according to EN13501-1 unless otherwise stated: Dfl-s1 (Certificates for Cfl-s1 are available from us)

● - available in one grading ● ● - available in two gradings ● ● ● - available in three gradings

| Product range                            |                               |               |                                     | Woo         | od spec      | ies inclu                  | iding th                 | ie numl                  | ber of grades offered |           |             |            |         |            |                  | B      |
|------------------------------------------|-------------------------------|---------------|-------------------------------------|-------------|--------------|----------------------------|--------------------------|--------------------------|-----------------------|-----------|-------------|------------|---------|------------|------------------|--------|
|                                          |                               | in mm         | in mm                               | approx. nni | Oat<br>97 in | Fume G30                   | Functed<br>Cet           | 15/5<br>234_             | Walnut US             | Black Che | leat and US | Latch Euro | Douglas | Spruce oil | thac y           | licvar |
| Construction with 3 layers / m           | iddle layer with solid spruce |               |                                     |             |              |                            |                          |                          |                       |           |             |            |         |            |                  |        |
| Château by adler                         |                               | 1600/<br>5000 | 160-<br>350                         | 19          | 4,5          | ●<br>C <sub>fl</sub> -s1   | ●<br>C <sub>fl</sub> -s1 | ●<br>C <sub>fl</sub> -s1 | •                     | •         |             |            | •       | •          | Atter<br>NATURA+ |        |
| Tableau by adler                         |                               | 1020          | 1020                                | 19          | 4,5          | •                          | •                        |                          |                       | •         |             |            | •       |            | Atter<br>NATURA+ | ]      |
| Tableau by adler                         |                               | 750           | 750                                 | 19          | 4,5          | •                          |                          |                          |                       | •         |             |            | •       |            | Atter<br>NATURA+ |        |
| Villa by adler                           |                               | 2200/<br>2400 | 186<br><sup>alternativ</sup><br>240 | 15          | 4,0          | ●●●<br>C <sub>fl</sub> -s1 | ●<br>C <sub>fl</sub> -s1 | ●<br>C <sub>fl</sub> -s1 |                       |           |             |            |         |            | After<br>NATURA+ | ]      |
| Villa by adler 35                        |                               | 1800/<br>2200 | 186                                 | 14          | 3,5          | ●●<br>C <sub>fl</sub> -s1  |                          |                          |                       |           |             |            |         |            | Atter<br>NATURA+ |        |
| Villa by adler 35 Rustico                |                               | 1800/<br>2000 | 186                                 | 14          | 3,5          | ●<br>C <sub>fl</sub> -s1   |                          |                          |                       |           |             |            |         |            | Atter<br>NATURA+ | ]      |
| Profi by adler ø Hardwood                |                               | 1800/<br>2200 | 186                                 | 15          | 4,0          |                            |                          |                          |                       | •         |             |            |         |            | Atter<br>NATURA+ |        |
| Profi by adler 🕖 Hardwood                |                               | 1800/<br>2200 | 146                                 | 15          | 4,0          |                            |                          |                          |                       | •         | •           | a.A.       |         |            | After<br>NATURA+ | ]      |
| Profi by adler ø Hardwood                |                               | 1800/<br>2400 | 240                                 | 15          | 4,0          |                            |                          |                          | •                     |           |             |            |         |            | After<br>NATURA+ |        |
| Profi by adler 🖉 Softwood                |                               | 1800/<br>2200 | 186                                 | 15          | 4,0          |                            |                          |                          |                       |           |             |            | •       | •          | After<br>NATURA+ |        |
| Profi by adler 🖉 Softwood                |                               | 1800/<br>2400 | 240                                 | 15          | 4,0          |                            |                          |                          |                       |           |             |            |         | •          | After<br>NATURA+ |        |
| Construction with 2 layers / ba          | ase of solid spruce           |               |                                     |             |              |                            |                          |                          |                       |           |             |            |         |            |                  |        |
| Maxi by adler 35                         |                               | 1800/<br>2200 | 186                                 | 10          | 3,5          | ●●<br>C <sub>fl</sub> -s1  |                          |                          |                       |           |             |            |         |            | Atter<br>NATURA+ |        |
| Maxi by adler 35 Rustico                 |                               | 1800/<br>2000 | 186                                 | 10          | 3,5          | ●<br>C <sub>fl</sub> -s1   |                          |                          |                       |           |             |            |         |            | NATURA+          |        |
| Elegance by adler                        |                               | 1090          | 130                                 | 10          | 4,0          | ●●●<br>C <sub>fl</sub> -s1 |                          | ●<br>C <sub>fl</sub> -s1 |                       | •         | ••          |            |         |            | Atter<br>NATURA+ |        |
| Elegance by adler 600                    |                               | 600           | 100                                 | 10          | 4,0          | ●<br>C <sub>fl</sub> -s1   |                          | ●<br>C <sub>fl</sub> -s1 |                       | •         |             |            |         |            | After<br>NATURA+ |        |
| Construction with 2 layers / base of HDF |                               |               |                                     |             |              |                            |                          |                          |                       |           |             |            |         |            |                  |        |
| Basic by adler Long                      |                               | 1090          | 130                                 | 9,5         | 3,0          | •                          |                          |                          |                       |           |             |            |         |            | After<br>NATURA+ |        |